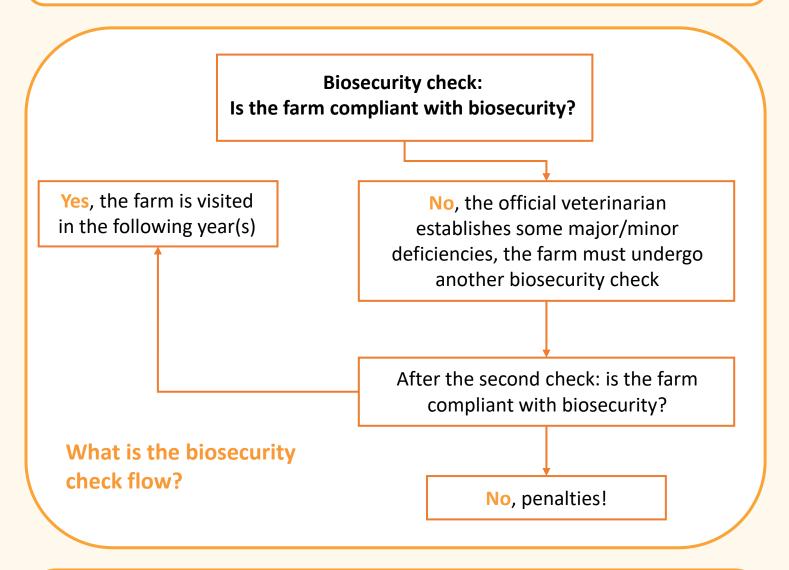

The official veterinarians carry out periodic inspections on the farms. After the choice of the farm, the visit of the farm is planned with the farmer. Click here to have a deeper look (link at the video)!

The official veterinarians carry out **periodic inspections** on the farms. After the choice of the farm, the visit of the farm is planned with the farmer. Click here to have a deeper look (*link at the video*)!